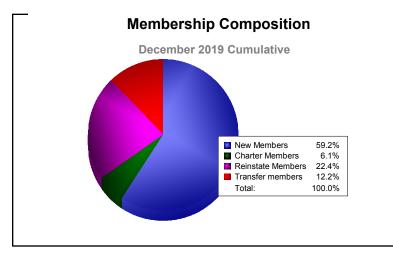

District 310 E

As of December 2019 Cumulative

| Year      | New<br>Clubs | Dropped<br>Clubs | Gain/<br>Loss<br>Clubs | New<br>Members | Charter<br>Members | Reinstate<br>Members | Transfer<br>Members | Total<br>Member<br>Added | Total<br>Members<br>Dropped | Gain/<br>Loss<br>Members |
|-----------|--------------|------------------|------------------------|----------------|--------------------|----------------------|---------------------|--------------------------|-----------------------------|--------------------------|
| 2015-2016 | 2            | 0                | 2                      | 199            | 44                 | 28                   | 1                   | 272                      | -247                        | 25                       |
| 2016-2017 | 3            | -1               | 2                      | 148            | 78                 | 22                   | 3                   | 251                      | -234                        | 17                       |
| 2017-2018 | 5            | 0                | 5                      | 225            | 119                | 1                    | 3                   | 348                      | -212                        | 136                      |
| 2018-2019 | 2            | 0                | 2                      | 108            | 48                 | 6                    | 3                   | 165                      | -195                        | -30                      |
| 2019-2020 | 0            | 0                | 0                      | 29             | 3                  | 11                   | 6                   | 49                       | -144                        | -95                      |
| Average   | 2            | 0                | 2                      | 142            | 58                 | 14                   | 3                   | 217                      | -206                        | 11                       |