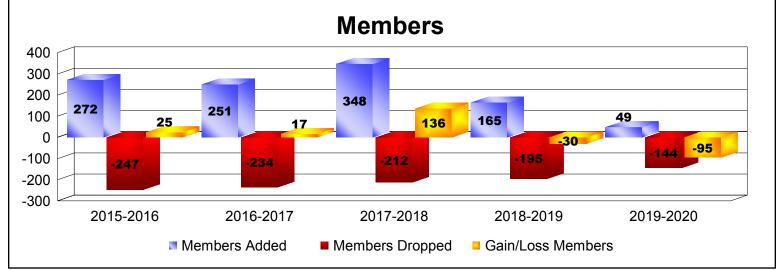

District 310 E

As of December 2019 Cumulative

| Year      | New<br>Clubs | Dropped<br>Clubs | Gain/<br>Loss<br>Clubs | New<br>Members | Charter<br>Members | Reinstate<br>Members | Transfer<br>Members | Total<br>Member<br>Added | Total<br>Members<br>Dropped | Gain/<br>Loss<br>Members |
|-----------|--------------|------------------|------------------------|----------------|--------------------|----------------------|---------------------|--------------------------|-----------------------------|--------------------------|
| 2015-2016 | 2            | 0                | 2                      | 199            | 44                 | 28                   | 1                   | 272                      | -247                        | 25                       |
| 2016-2017 | 3            | -1               | 2                      | 148            | 78                 | 22                   | 3                   | 251                      | -234                        | 17                       |
| 2017-2018 | 5            | 0                | 5                      | 225            | 119                | 1                    | 3                   | 348                      | -212                        | 136                      |
| 2018-2019 | 2            | 0                | 2                      | 108            | 48                 | 6                    | 3                   | 165                      | -195                        | -30                      |
| 2019-2020 | 0            | 0                | 0                      | 29             | 3                  | 11                   | 6                   | 49                       | -144                        | -95                      |
| Average   | 2            | 0                | 2                      | 142            | 58                 | 14                   | 3                   | 217                      | -206                        | 11                       |