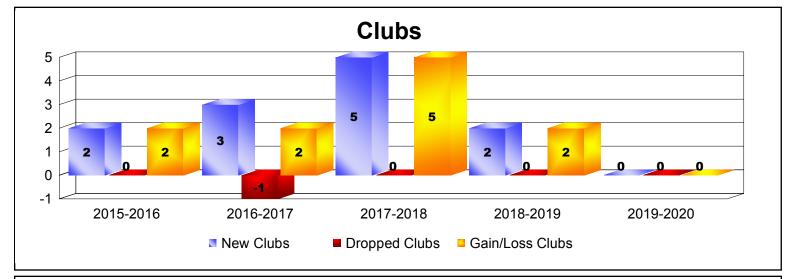

District 310 E

As of December 2019 Cumulative

| Year      | New<br>Clubs | Dropped<br>Clubs | Gain/<br>Loss<br>Clubs | New<br>Members | Charter<br>Members | Reinstate<br>Members | Transfer<br>Members | Total<br>Member<br>Added | Total<br>Members<br>Dropped | Gain/<br>Loss<br>Members |
|-----------|--------------|------------------|------------------------|----------------|--------------------|----------------------|---------------------|--------------------------|-----------------------------|--------------------------|
| 2015-2016 | 2            | 0                | 2                      | 199            | 44                 | 28                   | 1                   | 272                      | -247                        | 25                       |
| 2016-2017 | 3            | -1               | 2                      | 148            | 78                 | 22                   | 3                   | 251                      | -234                        | 17                       |
| 2017-2018 | 5            | 0                | 5                      | 225            | 119                | 1                    | 3                   | 348                      | -212                        | 136                      |
| 2018-2019 | 2            | 0                | 2                      | 108            | 48                 | 6                    | 3                   | 165                      | -195                        | -30                      |
| 2019-2020 | 0            | 0                | 0                      | 29             | 3                  | 11                   | 6                   | 49                       | -144                        | -95                      |
| Average   | 2            | 0                | 2                      | 142            | 58                 | 14                   | 3                   | 217                      | -206                        | 11                       |